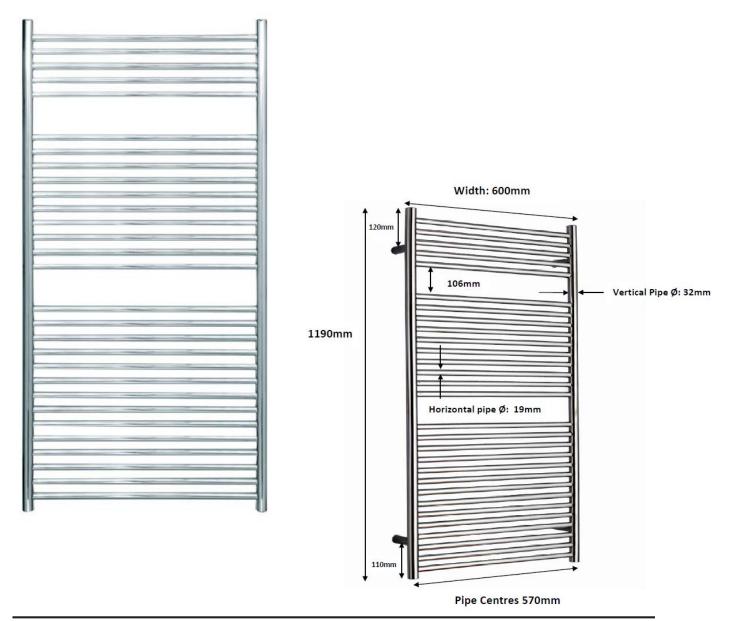

## styan heated towel radiator 1190mm x 600mm

Heating is a vital element for any bathroom, whether you are looking to simply warm towels, or heat the entire room. Our extensive range of heated towel radiators includes a huge range of sizes, many of which can be fitted on the central heating, or hot water system. Adding an electrical element also provides heat during the summer months.

| Dimensions   | 600mm(w) x 1190mm(h) x 92mm(p)                    |
|--------------|---------------------------------------------------|
| Material     | stainless steel                                   |
| Finishes     | polished stainless steel, brushed stainless steel |
| Applications | open; closed, dual fuel, electric only            |
| BTUs         | 2859                                              |
| Guarantee    | 25 years                                          |
|              |                                                   |